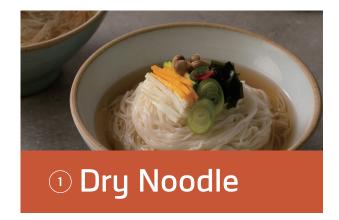

# Mr.HOO Rice Noodle: Seafood flavour

Weight 92g Components Noodle 80g, Soup 12g Quantity 18 pcs Shelf life 18 months Storage Room temperature





# Mr.HOO Rice Noodle: Kimchi flavour

Weight 92g

Components Noodle 80g, Soup 12g Quantity 18 pcs Shelf life 18 months Storage Room temperature





## Mr.HOO Rice Noodle: Ph'o flavour

Weight 100g

Components Noodle 80g, Soup 10g, Chili sauce 10g Quantity 18 pcs Shelf life 12 months Storage Room temperature





# Instant Rice Noodle: Spicy flavour

Weight 90g

Components Noodle 78g, Soup 12g Quantity 30 pcs Shelf life 18 months **Storage** Room temperature





# Instant Rice Noodle: Hot & Spicy flavour

Weight 92g

Components Noodle 80g, Soup 12g Quantity 30 pcs Shelf life 18 months Storage Room temperature





# Instant Cup Rice Noodle: